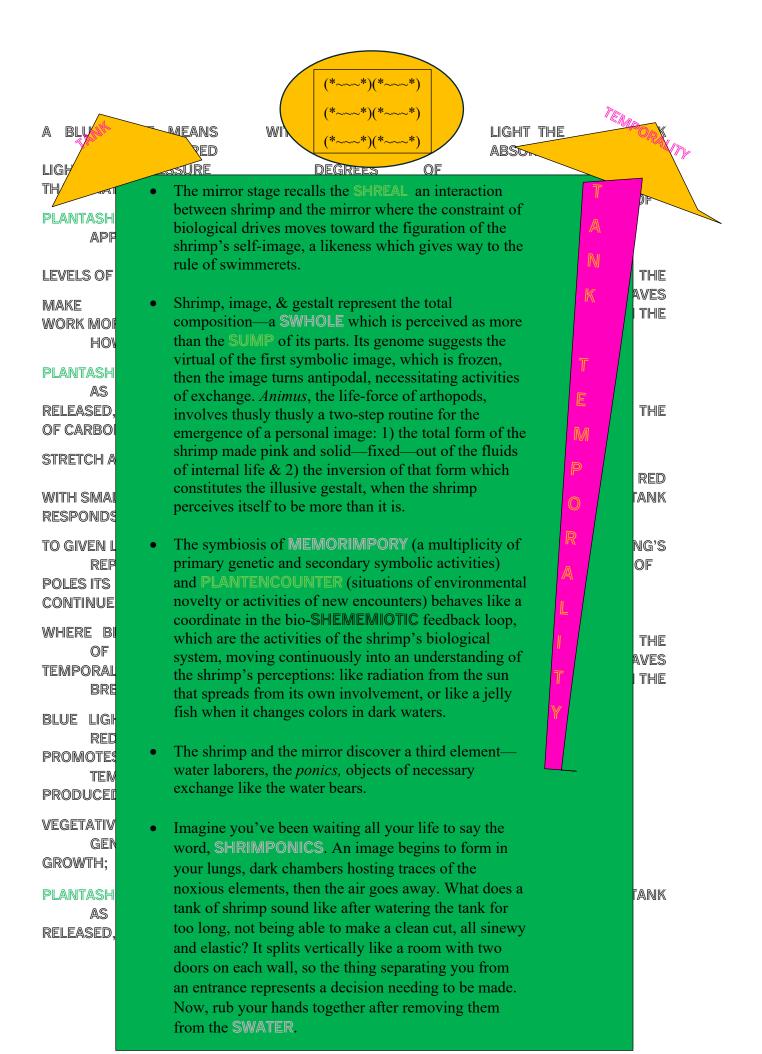

### RIC[O]

A pound of Madera loaf sugar is wort[h] 16 Stuivers (Dutch currency),

TO GIVEN LIGHT CONTINUEWHERE BLU REPRESENT THE AND RED OF TANK POLES ITS ABILITY TO